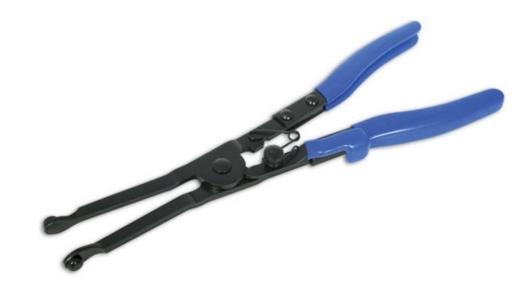

## **Exhaust Clamp Spreader/Installer**

Specialist tool designed to remove and fit PSA exhaust clamps fitted to Citroën, Peugeot and Renault vehicles.

## **Additional Information**

- · Designed to remove and fit exhaust clamps.
- Spring handle and locking mechanism to easily hold the clamp.
- · Moulded handles for easy grip.
- · Suitable for use on Citroën, Peugeot and Renault.